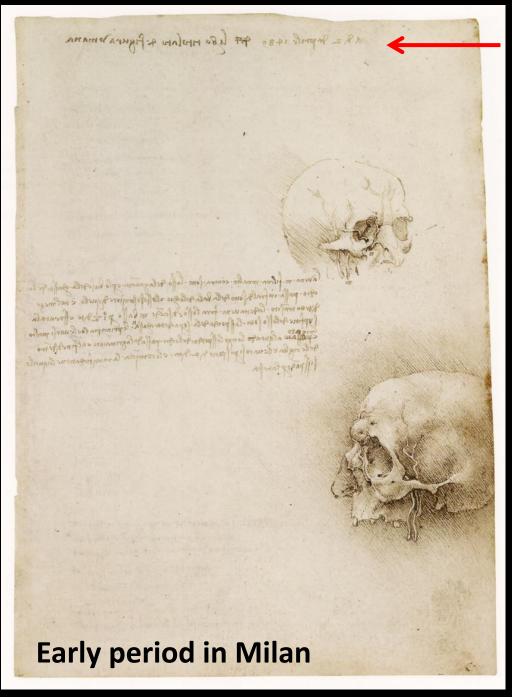

### **Anatomical studies:**

Early - Milan, 1487-95

Mid - Florence, 1504-9

Late - Pavia/Rome, 1510-13