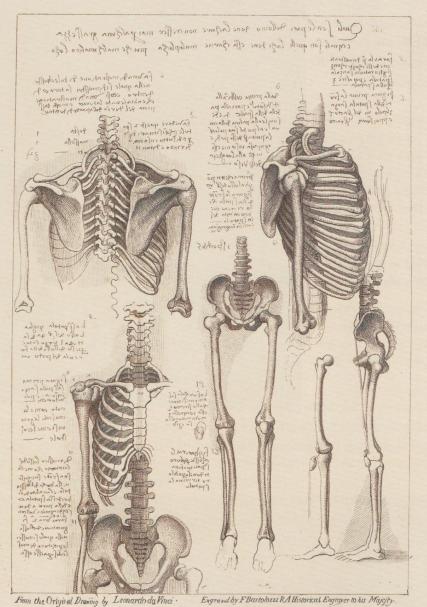

# Etching by Francesco Bartolozzi 1795

Andrea del Verrocchio, 1435-88

Marc Antonio Della Torre, 1481-1511

Florence, 1475

1495

**1504 - 06** 

'On this 2<sup>nd</sup> day of April 1489. Book entitled On the Human Figure'