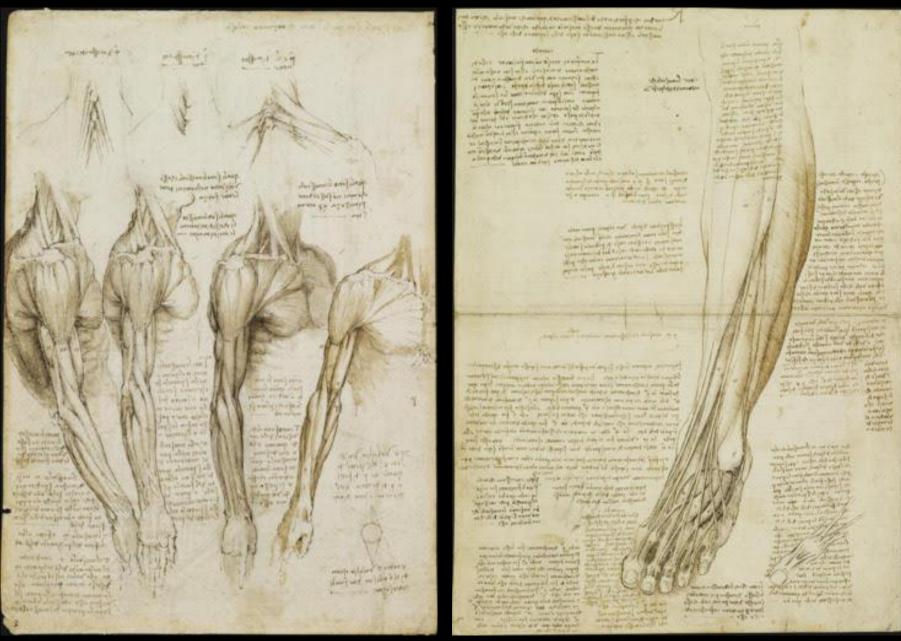

### **Anatomical studies:**

Early - Milan, 1487-95

Mid - Florence, 1504-9

Late - Pavia/Rome, 1510-13