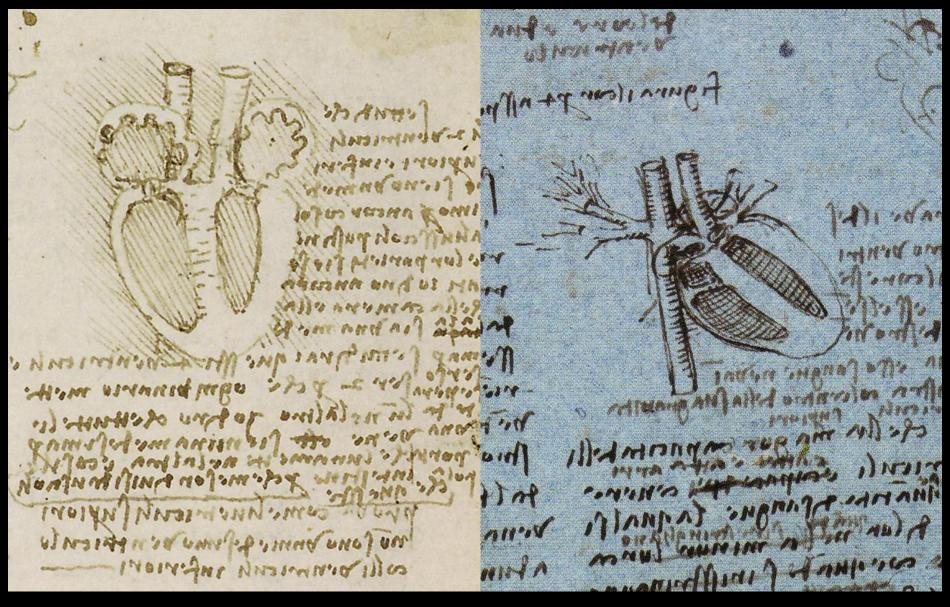

## The Gastrointestinal tract

1508-9

During late period 1510-11

Marc Antonio Della Torre Professor of Anatomy, Pavia

c. 1510 c. 1510

1511-13

a Provide selling arrange of most time and mideral let up a properly willian be willing and therefore the end or would