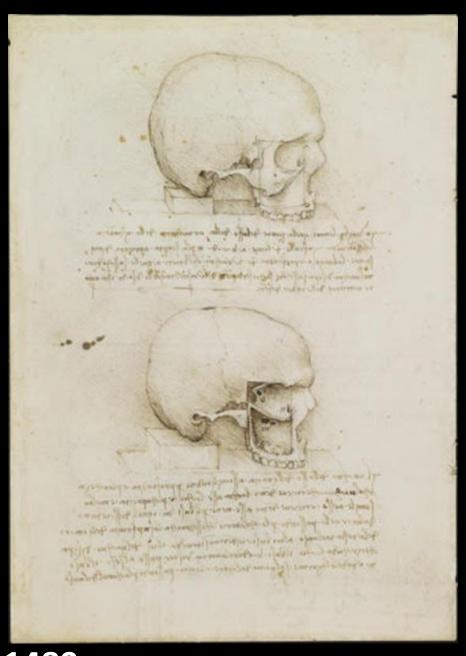

### **Anatomical studies:**

Early - Milan, 1487-95

Mid - Florence, 1504-9

Late - Pavia/Rome, 1510-13

## An Obsession with **Proportion**

Vitruvius: 80/90 BC - 15 BC Writer, Architect, Engineer

Head 1/8
Face 1/10
Hand 1/10

**Knee 1/4** 

c. 1490

2016

Stephen Farthing

1508-09