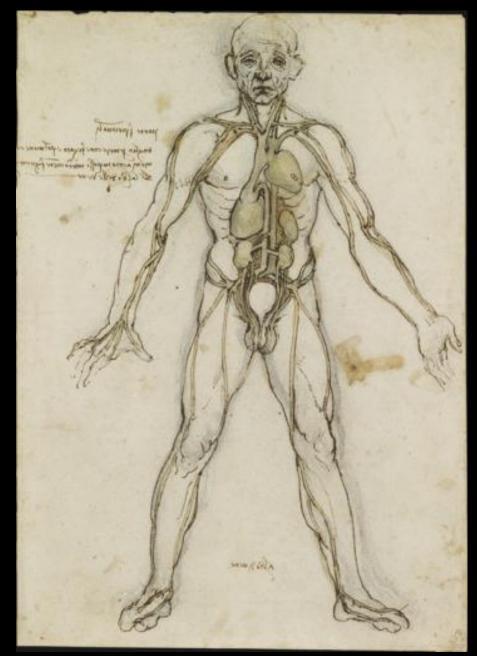

1490-92

Draw how and what

ramifications of the vessels of

the liver enter one below the other

'Male Situs' c. 1485-90

'Female Situs' c. 1509-10