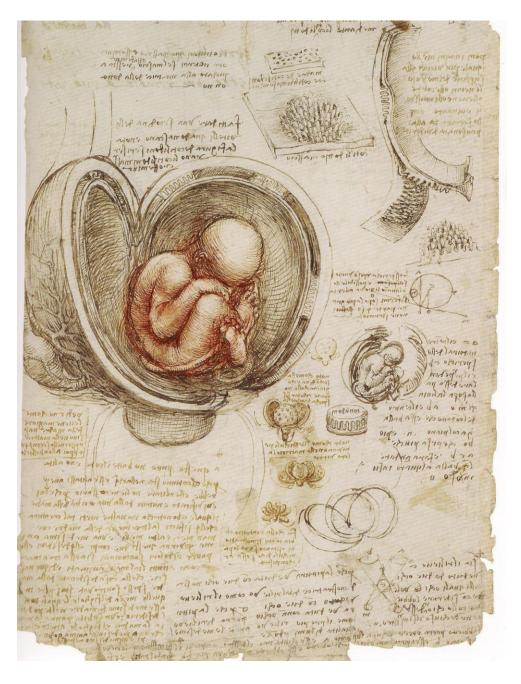

## Foetus in the womb, c.1511

'In a burst nutshell......'

"The heart does not beat and it does not breathe because it continually rests in water, and if it breathed it would drown"

Heel pressure on the perineum.....