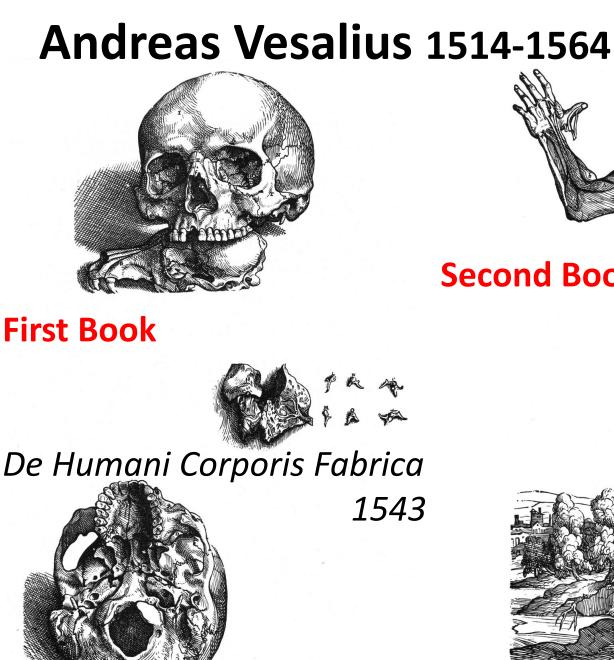

### Andreas Vesalius 1514-1564

PLATE 1. WOODCUT PORTRAIT OF ANDREAS VESALIUS

## The 'Skeletal Hamlet' First Book De Humani Corporis Fabrica

**Sixth Book** 