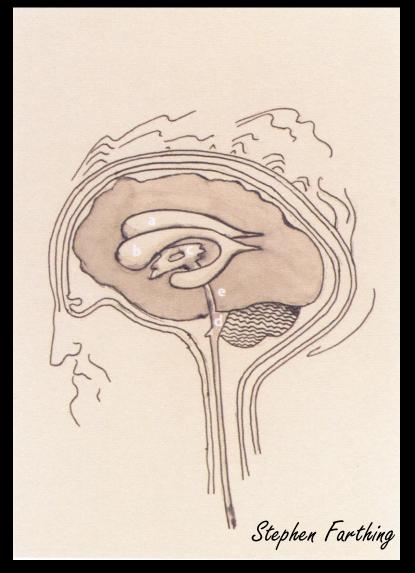

> Earl of Arundel Special Envoy to Charles I



Windsor Castle, The Royal Library



Dr William Hunter FRS 1718-83 Scottish Anatomist and Obstetrician



Dr John Hunter FRS 1728-93 Scottish surgeon



IN HIS MAJESTY'S COLLECTION.

Published as the Act directs August 15th 79 564 Is Chamberlaine ..

# Etching by Francesco Bartolozzi 1795



Andrea del Verrocchio, 1435-88



Marc Antonio Della Torre, 1481-1511







Florence, 1475



1495

**1504 - 06** 



'On this 2<sup>nd</sup> day of April 1489. Book entitled On the Human Figure'

### **Anatomical studies:**

Early - Milan, 1487-95

Mid - Florence, 1504-9

Late - Pavia/Rome, 1510-13



## An Obsession with **Proportion**

Vitruvius: 80/90 BC - 15 BC Writer, Architect, Engineer

Head 1/8
Face 1/10
Hand 1/10

**Knee 1/4** 

c. 1490









2016



Stephen Farthing



1508-09

'Imprensiva, senso communis, memoria'



### **Human Reproduction**

'Fictitious forms to fulfil speculative function'

Martin Kemp, 1981

- 1. Channel from spinal cord to penis
- 2. Single channel plus corpora
- 3. Uterus to spinal cord
- 4. Uterus to breasts
- 5. Testicles to heart
- 6. Alimentery tract rudimentary

1490-92





Draw how and what

ramifications of the vessels of

the liver enter one below the other

'Male Situs' c. 1485-90

'Female Situs' c. 1509-10

## The Centenarian' Santa Maria Nuova, 1507





'Of the old man'

The stomach and related structures

c. 1508-9



## The Gastrointestinal tract, and the Bladder

c. 1508-9



## The Gastrointestinal tract



1508-9



During late period 1510-11

Marc Antonio Della Torre Professor of A