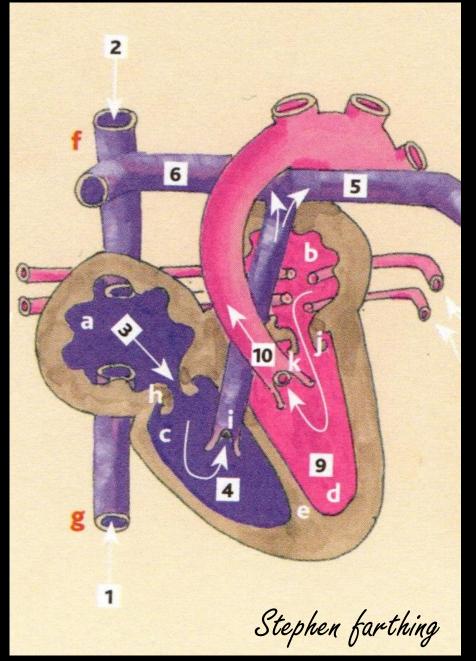

## The Gastrointestinal tract

1508-9

During late period 1510-11

Marc Antonio Della Torre Professor of Anatomy, Pavia

c. 1510 c. 1510

1511-13

a Provide selling arrange of most time and mideral let up a properly willian be willing and therefore the end or would