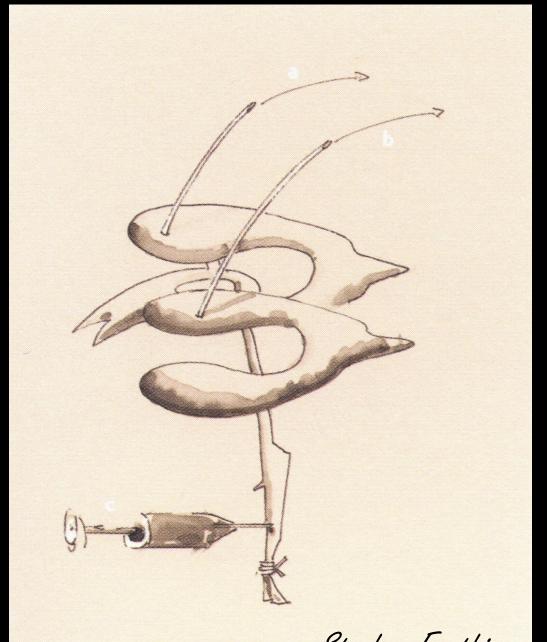

## An Obsession with **Proportion**

Vitruvius: 80/90 BC - 15 BC Writer, Architect, Engineer

Head 1/8
Face 1/10
Hand 1/10

**Knee 1/4** 

c. 1490

2016

Stephen Farthing

1508-09