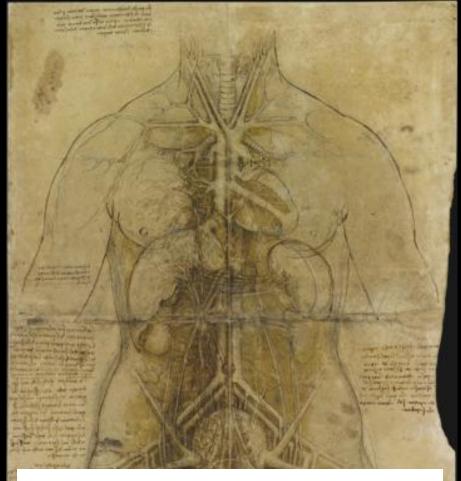

1490-92

Draw how and what

ramifications of the vessels of

the liver enter one below the other

'Male Situs' c. 1485-90

'Female Situs' c. 1509-10