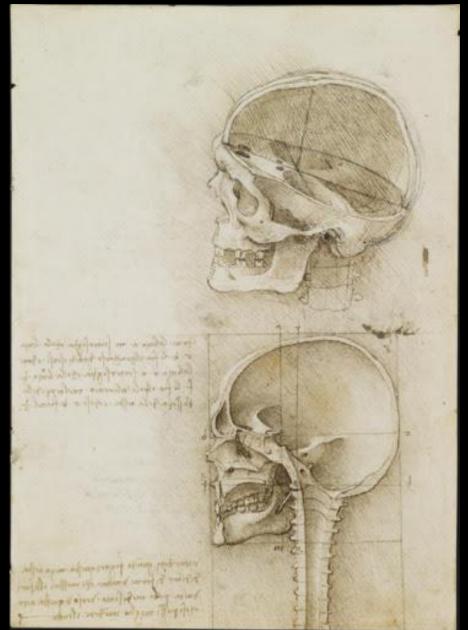

### **Anatomical studies:**

Early - Milan, 1487-95

Mid - Florence, 1504-9

Late - Pavia/Rome, 1510-13

## An Obsession with **Proportion**

Vitruvius: 80/90 BC - 15 BC Writer, Architect, Engineer

Head 1/8
Face 1/10
Hand 1/10

**Knee 1/4** 

c. 1490

2016

Stephen Farthing

1508-09