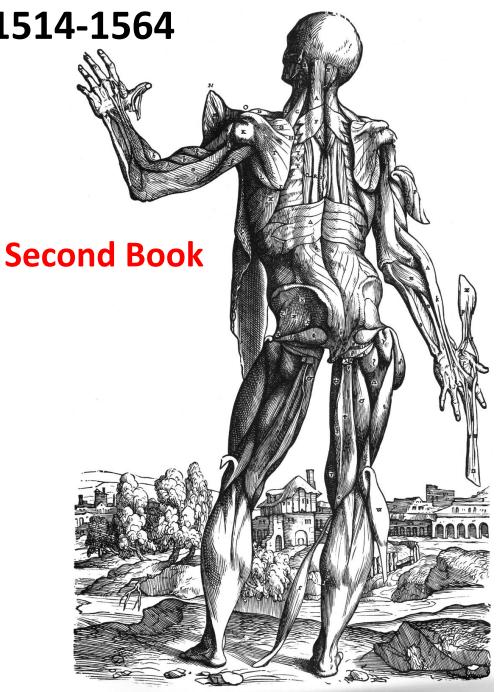

### Andreas Vesalius 1514-1564

PLATE 1. WOODCUT PORTRAIT OF ANDREAS VESALIUS

## The 'Skeletal Hamlet' First Book De Humani Corporis Fabrica

**Sixth Book** 