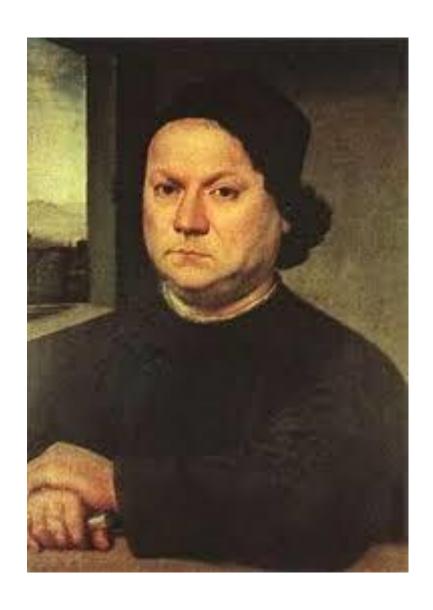

#### The Death of Leonardo da Vinci, 1619

Jean Auguste Dominique Ingres, 1818

Francesco Melzi c. 1492-1570

Self-portrait