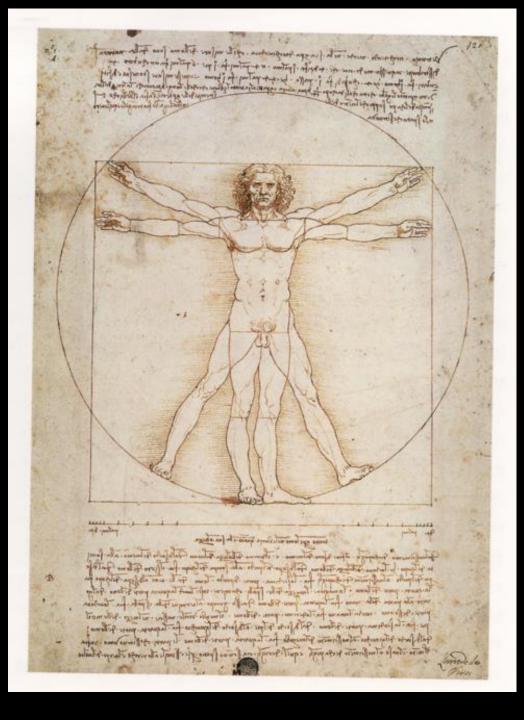

## An Obsession with **Proportion**

Vitruvius: 80/90 BC - 15 BC Writer, Architect, Engineer

Head 1/8
Face 1/10
Hand 1/10

**Knee 1/4** 

c. 1490

2016

Stephen Farthing

1508-09