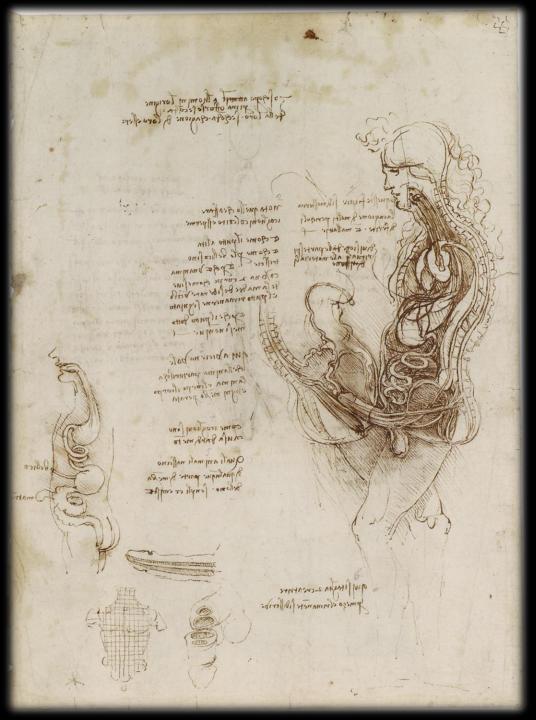

1490-92

Draw how and what

ramifications of the vessels of

the liver enter one below the other

'Male Situs' c. 1485-90

'Female Situs' c. 1509-10