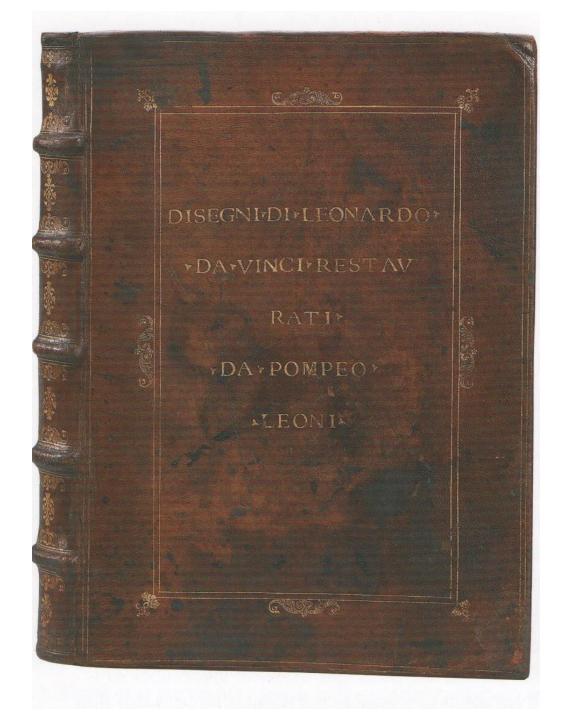

### 'Free to think, dream and work'

Melzi returns to Vaprio, Milan with c. 600 sheets of drawings and handwritten text... Shows to Giorgio Vasari.....

Dies in 1570, and leaves to his son, who sells to *Pompeo Leoni* –sculptor.....

## The Leoni binding c. 1590-1600

**Pompeo Leoni**, sculptor bought Leonardo's papers From Melzi's son c. 1590