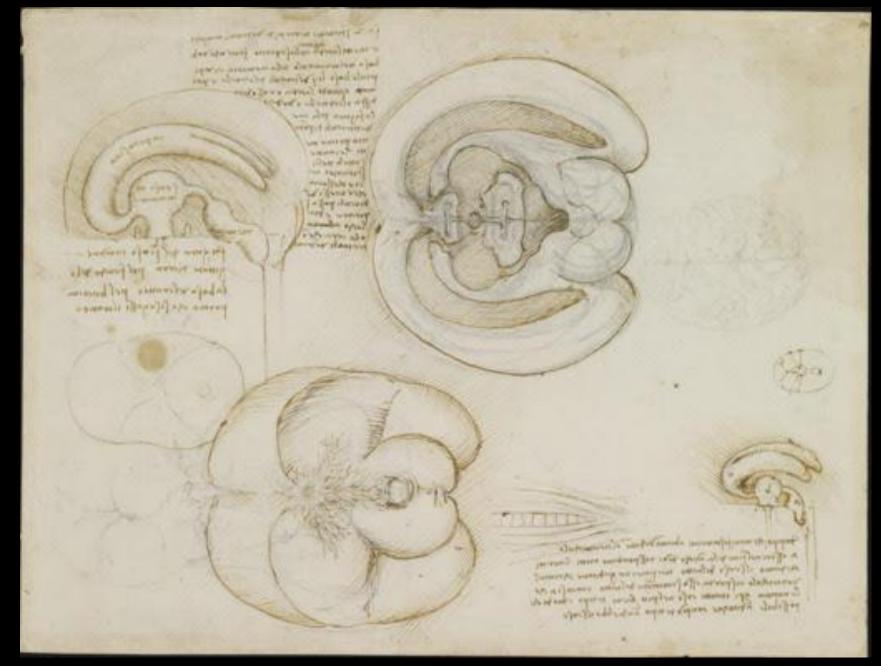

### **Human Reproduction**

'Fictitious forms to fulfil speculative function'

Martin Kemp, 1981

- 1. Channel from spinal cord to penis
- 2. Single channel plus corpora
- 3. Uterus to spinal cord
- 4. Uterus to breasts
- 5. Testicles to heart
- 6. Alimentery tract rudimentary