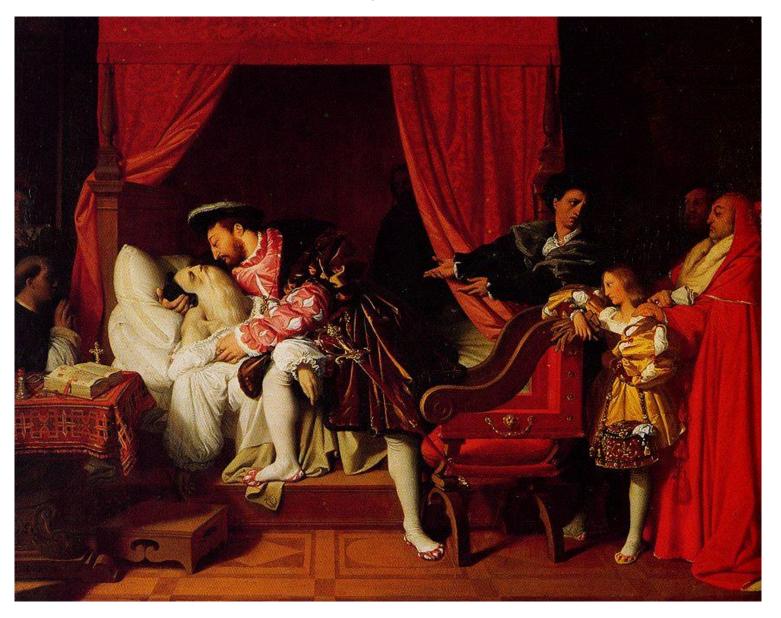

#### The Death of Leonardo da Vinci, 1619

Jean Auguste Dominique Ingres, 1818

Francesco Melzi c. 1492-1570

Self-portrait