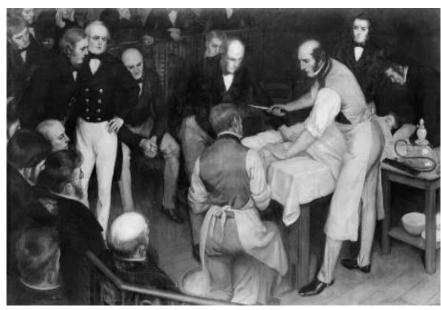

### Using images in medical history





### Some points to consider

Why might you use images? Where do you find images? How might you keep a record of images? What makes a good image? What must you remember if you use images? How do you interpret images?



### Why might you use images?

- Can be complex and information-rich
- Can be striking and memorable
- Can increase understanding
- Can provide context
- Can encourage interpretation



### Where do you find images?

Google, Wikimedia

Wellcome Images

https://wellcomecollection.org/works

National Library of Medicine

https://collections.nlm.nih.gov/about

University of Paris

https://www.biusante.parisdescartes. fr/histoire/images/index.php

De Partu (has a lot of links)

https://departu.org.uk/about/



## How might you keep a record of images?

Set up a Word table to r