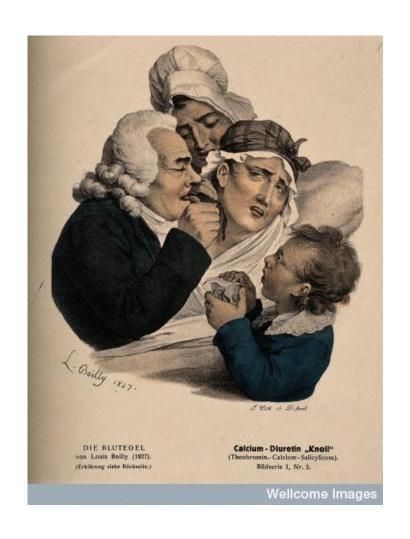

## A Medical Practitioner Administers Leeches to a Patient (Colour Lithograph by FS Delpech, after L Boilly)

What procedure is being carried out?

What information can you get from the faces of the two women?

Why was the image created?

What other information can be got from the image?