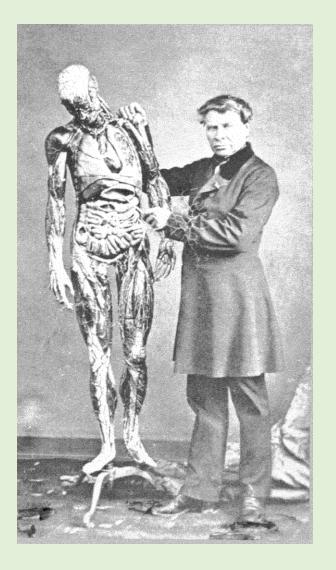

Papiermache models of Dr Auzoux

moving them.

Paulina Wright Davis (1813-1876)

Life-sized Auzoux model of the female body