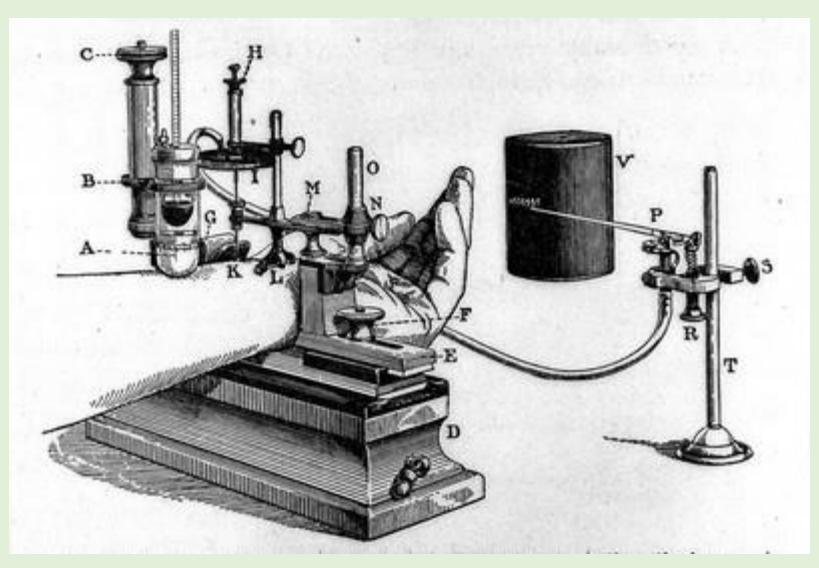

## "mechanical objectivity" (Lorraine Daston and Peter Galison)

Von Basch's sphygmomanometer, circa 1881. Wellcome Collection.

Francis Galton, *Inquiries into human faculty* and its development (1883)