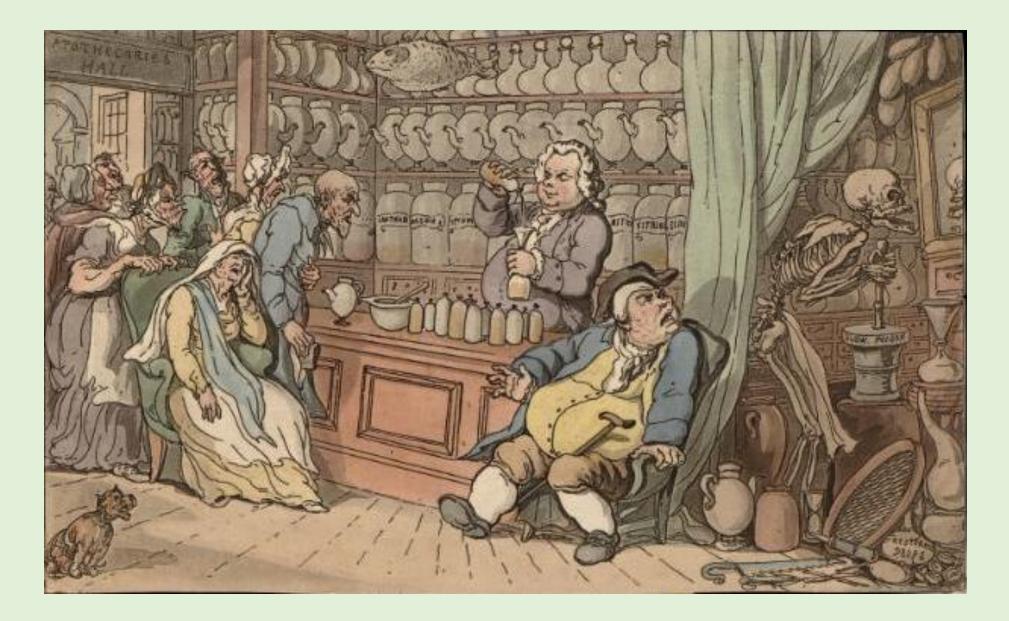

### The Apothecary (1830)

Daniel Duncan, Wholesome advice against the abuse of hot liquors, particularly of coffee, chocolate, tea, brandy and strong-waters (1706)

Thomas Rowlandson, The Dance of Death: The Apothecary (1816)