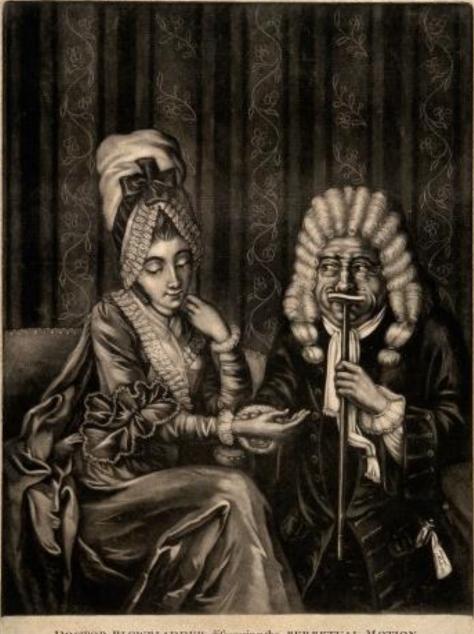

frigi-

Santorio Santorio (1626), pulsilogium, thermometer, weighing chair

DOCTOR BLOWBLADDER differenting the PERPETUAL MOTION.

Feeling the pulse: *Doctor Blowbladder discovering the perpetual motion* (1772). Wellcome Collection.