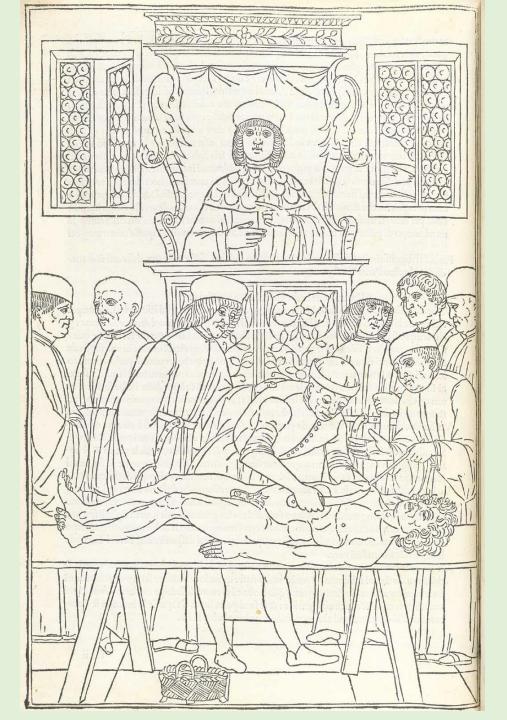

John of Ketham (Johannes de Ketham), Fasciculus medicinae (Venice 1495)

Anatomical theatres: Padua 1594 Leiden 1596 Uppsala 1663 ...