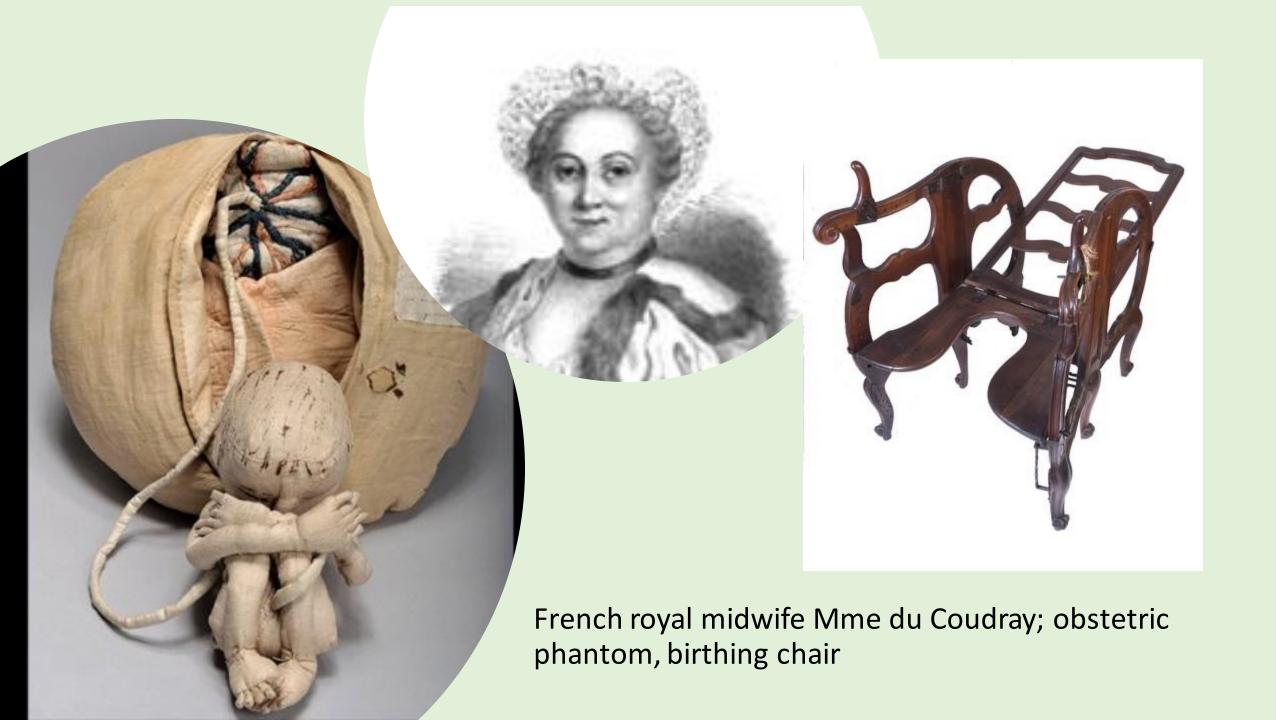

Wax model by Joseph Towne (1806-1879), King's College London

George Scharf: street advertising, 1830s (British Museum)

Obstetric phantom, eighteenth century. Wellcome Collection.

Félix Thibert, illustration from *Musée d'anatomie pathologique* (Paris 1844). Credit: Google Books.