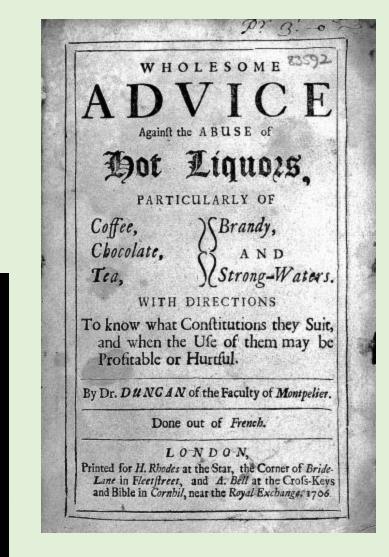

### The Apothecary (1830)

Daniel Duncan, Wholesome advice against the abuse of hot liquors, particularly of coffee, chocolate, tea, brandy and strong-waters (1706)

Thomas Rowlandson, The Dance of Death: The Apothecary (1816)