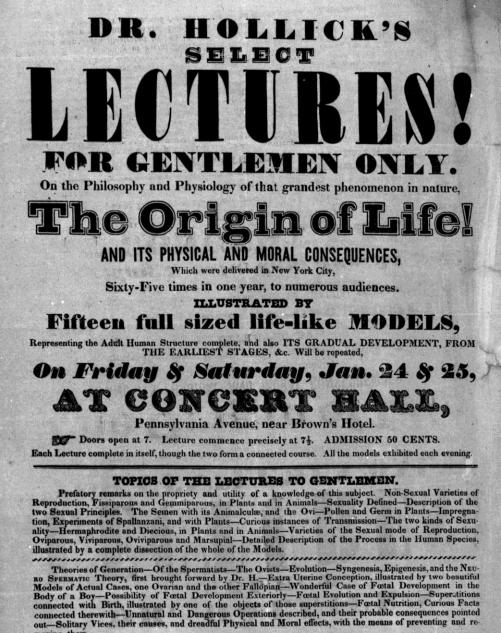

ntury. Science Museum, London.

See also crypt of St.Bride's Church, Fleet Street.



"Preparation of a ruptured uterus, dried and therefore considerably contracted." Robert Knox Collection, Royal College of Surgeons Edinburgh.





# Models from La Specola, Florence in wax (above), wood (right)





Showroom at the Museo zoologico 'La Specola' (formerly Royal Museum of Physics and Natural History), Florence. Photography: Joanna Ebenstein, Morbid Anatomy, 2007.



Wax model by Joseph Towne (1806-1879), King's College London



George Scharf: street advertising, 1830s (British Museum)



Obstetric phantom, eighteenth century. Wellcome Collection.



Félix Thibert, illustration from *Musée d'anatomie pathologique* (Paris 1844). Credit: Google Books.



Papiermache models of Dr Auzoux









moving them.



Paulina Wright Davis (1813-1876)

Life-sized Auzoux model of the female body



## "mechanical objectivity" (Lorraine Daston and Peter Galison)



Von Basch's sphygmomanometer, circa 1881. Wellcome Collection.



Francis Galton, *Inquiries into human faculty* and its development (1883)

# Imaging technologies of the twentieth century (selection)

X-ray Ultrasound Fibre optics Computer tomography ...



# SHORT BREAK



Sleeping man wearing mosquito headnet, early twentieth century. Wellcome Collection.



Oil painting after (?) Nicolas de Larmessin II. (ca. 1700)



Adriaen van Ostade, The Physician (1685). Wellcome Library.

#### In Primam Fen.

medicos, qui dicebant, arté medică effe coiceturale: quia theoremata, & precepta sut coreciuralia. Septima dubitatio: Autornna