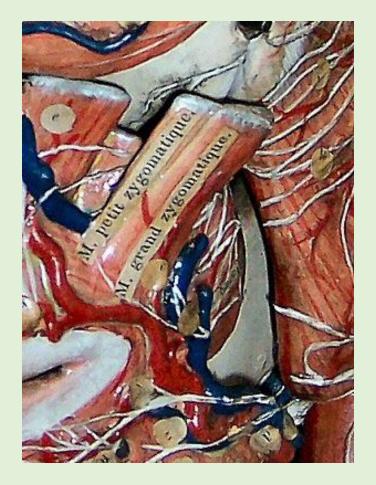

Papiermache models of Dr Auzoux

moving them.

Paulina Wright Davis (1813-1876)

Life-sized Auzoux model of the female body