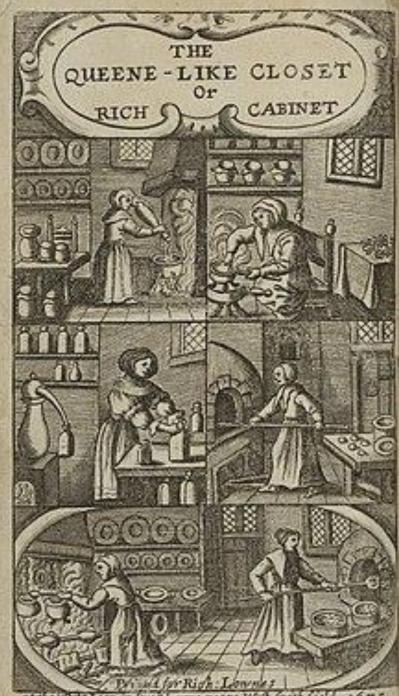

An army hospital nurse in her outdoor uniform (1899). Wellcome Collection.

John Blunt [Samuel William Fores], Manmidwifery dissected; or, the obstetric family-instructor (1793)

Hannah Woolley (1622 – c.1675), The Queen-like Closet, Or, Rich Cabinet (1670)