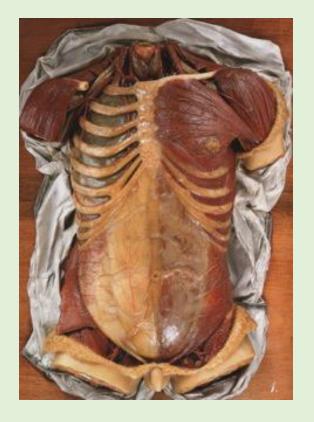

# Models from La Specola, Florence in wax (above), wood (right)

Showroom at the Museo zoologico 'La Specola' (formerly Royal Museum of Physics and Natural History), Florence. Photography: Joanna Ebenstein, Morbid Anatomy, 2007.