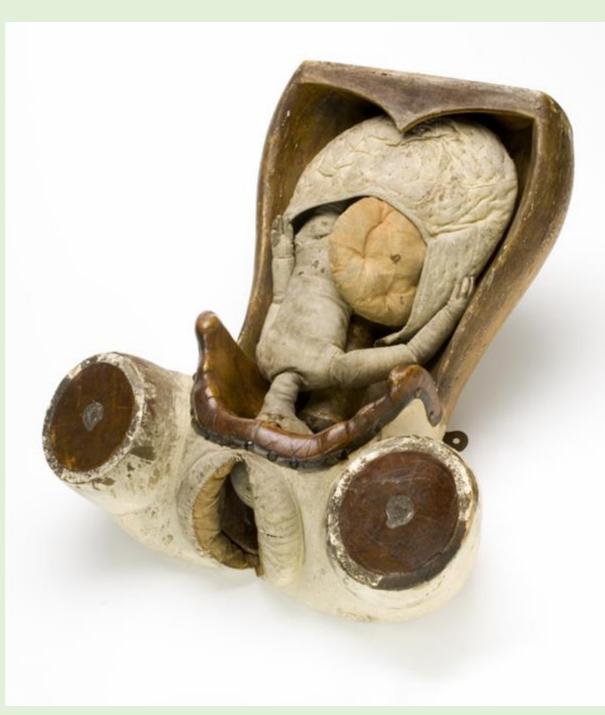

Wax model by Joseph Towne (1806-1879), King's College London

George Scharf: street advertising, 1830s (British Museum)

Obstetric phantom, eighteenth century. Wellcome Collection.

Félix Thibert, illustration from *Musée d'anatomie pathologique* (Paris 1844). Credit: Google Books.