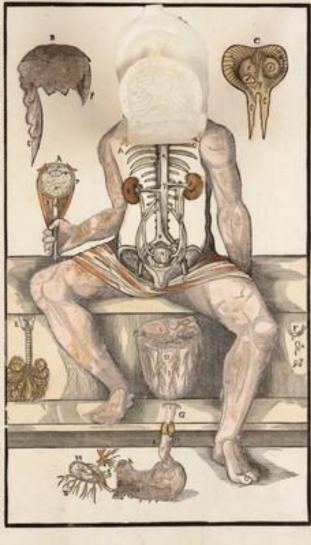

57133

Anatomical fugitive sheet. Wellcome Collection.

Thomas Rowlandson, Three anatomical dissections taking place in an attic. Wellcome Collection.

Robert Knox (1791-1862)

THE REWARD OF CRUELTY.

William Hogarth, "The dissection of the body of Tom Nero", from *The Four Stages of Cruelty* (1751). Wellcome Collection.