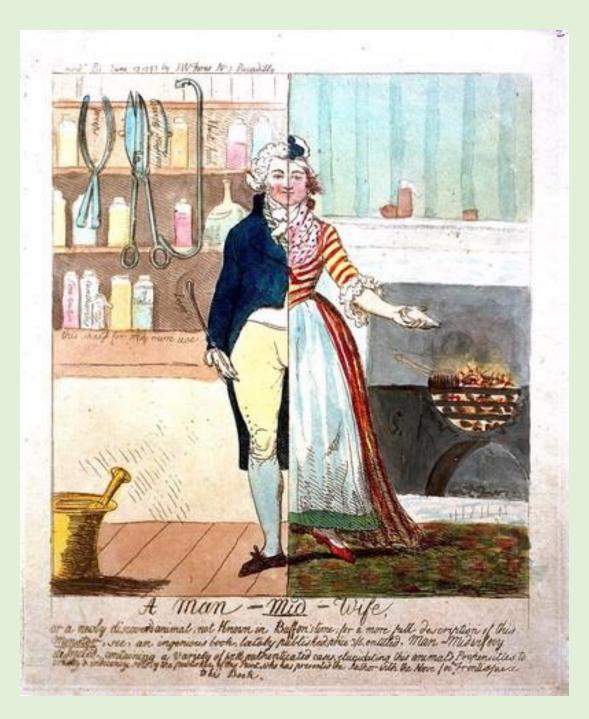

An army hospital nurse in her outdoor uniform (1899). Wellcome Collection.

John Blunt [Samuel William Fores], Manmidwifery dissected; or, the obstetric family-instructor (1793)

Hannah Woolley (1622 – c.1675), The Queen-like Closet, Or, Rich Cabinet (1670)