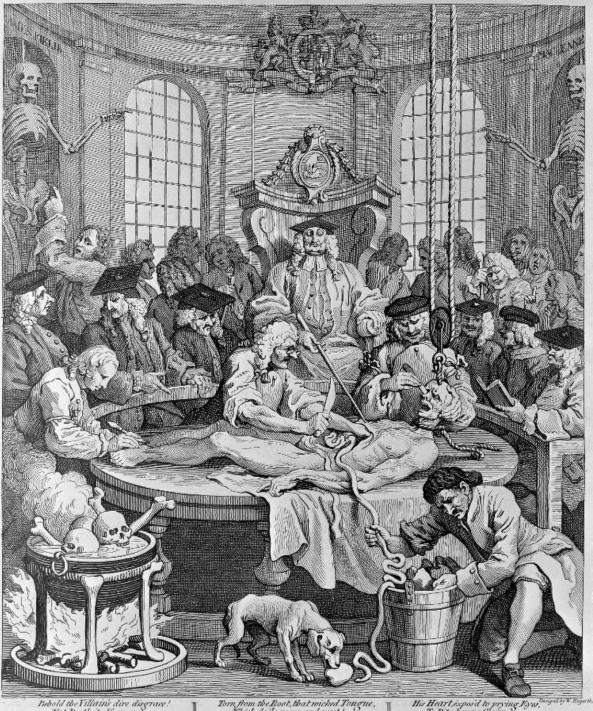

57133

Anatomical fugitive sheet. Wellcome Collection.

Thomas Rowlandson, Three anatomical dissections taking place in an attic. Wellcome Collection.

Robert Knox (1791-1862)

THE REWARD OF CRUELTY.

William Hogarth, "The dissection of the body of Tom Nero", from *The Four Stages of Cruelty* (1751). Wellcome Collection.