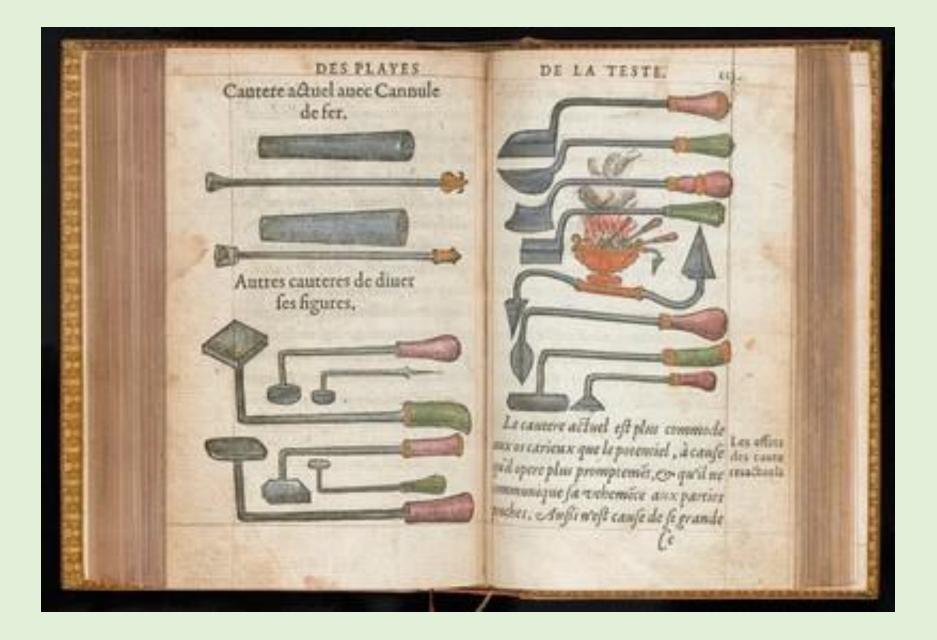

lidu : in qua re lapè medici decipiñnar . dum confundut putlum humilem com instalido : differencia eff, quia invalidos in Fig.Pr.

22

febribus no remittit frequencia: humilis vero remittit, que renoif fio, fictigua fit, a medicis fine Grail. influmento non percipitur. 8: in predicendo turpiter halluci-80, nieur. Sed de alijs vfib.fuo loco. Figura Seconda.



frigi-

Santorio Santorio (1626), pulsilogium, thermometer, weighing chair



DOCTOR BLOWBLADDER differenting the PERPETUAL MOTION.

Feeling the pulse: *Doctor Blowbladder discovering the perpetual motion* (1772). Wellcome Collection.



Laennec-style stethoscope, nineteenth century. Wellcome Collection.

Medicine: art or science?

Luke Fildes, The Doctor, 1891







#### Mathijs Naiveu, Physician and Surgeon attending to a Patient



#### Ambroise Pare (1510-1590), instruments for head injuries



### The Apothecary (1830)





Daniel Duncan, Wholesome advice against the abuse of hot liquors, particularly of coffee, chocolate, tea, brandy and strong-waters (1706)





Thomas Rowlandson, The Dance of Death: The Apothecary (1816)



An army hospital nurse in her outdoor uniform (1899). Wellcome Collection.





John Blunt [Samuel William Fores], Manmidwifery dissected; or, the obstetric family-instructor (1793)



Hannah Woolley (1622 – c.1675), The Queen-like Closet, Or, Rich Cabinet (1670)



at the White Lion in Duck Legre neare West South field 2675



## Digitised recipe books at the Wellcome Library

- E.g. Mrs Katharine Palmer, 'A Collection of ye best Receipts', 1700-1739 (Wellcome Library MS.7976)
- Page 22: '