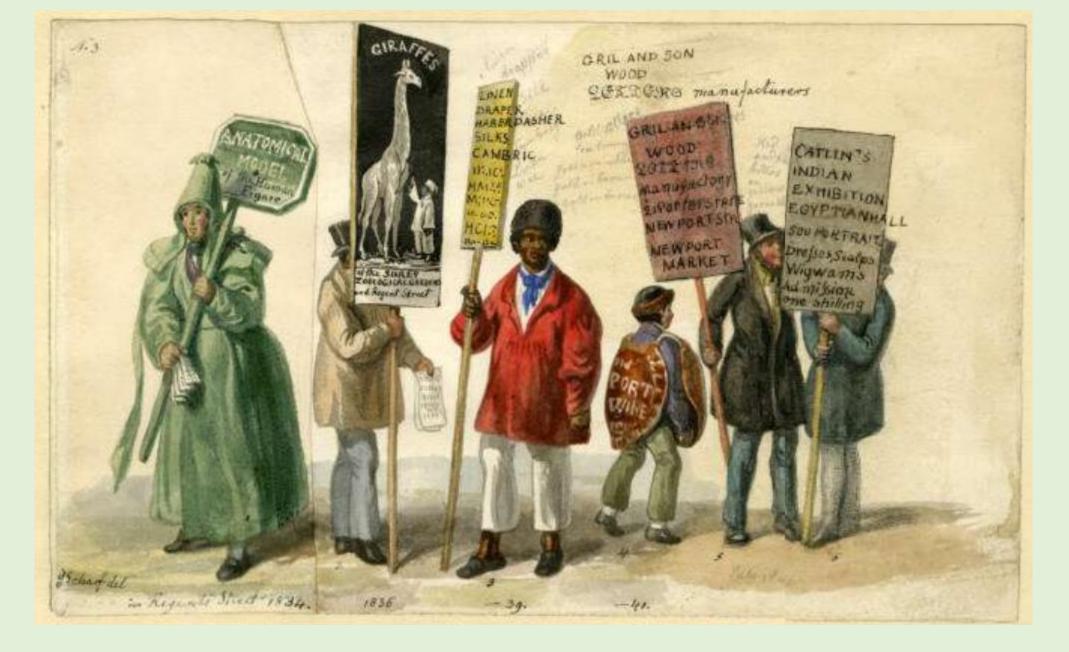

Wax model by Joseph Towne (1806-1879), King's College London

George Scharf: street advertising, 1830s (British Museum)

Obstetric phantom, eighteenth century. Wellcome Collection.

Félix Thibert, illustration from *Musée d'anatomie pathologique* (Paris 1844). Credit: Google Books.