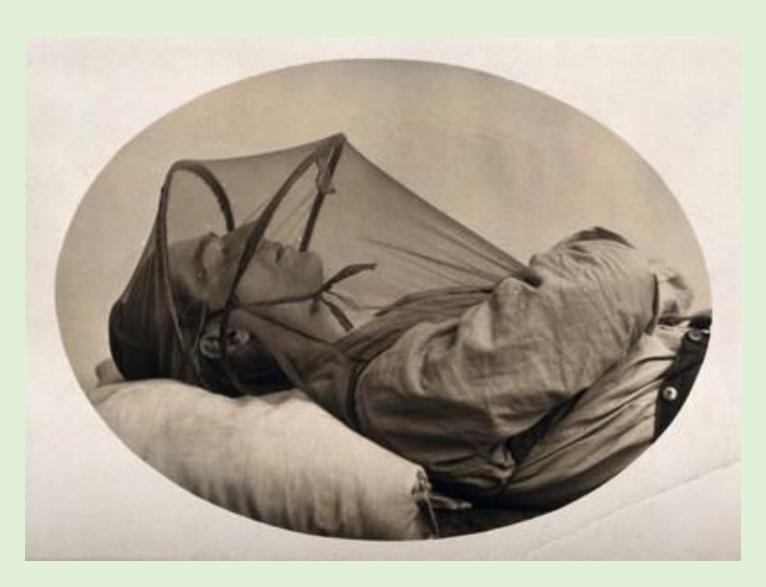

# SHORT BREAK

Sleeping man wearing mosquito headnet, early twentieth century. Wellcome Collection.

Oil painting after (?) Nicolas de Larmessin II. (ca. 1700)

Adriaen van Ostade, The Physician (1685). Wellcome Library.