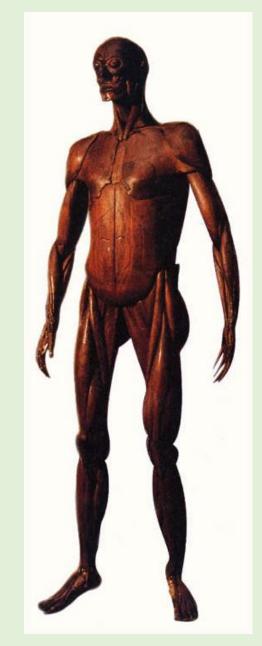

# Models from La Specola, Florence in wax (above), wood (right)

Showroom at the Museo zoologico 'La Specola' (formerly Royal Museum of Physics and Natural History), Florence. Photography: Joanna Ebenstein, Morbid Anatomy, 2007.