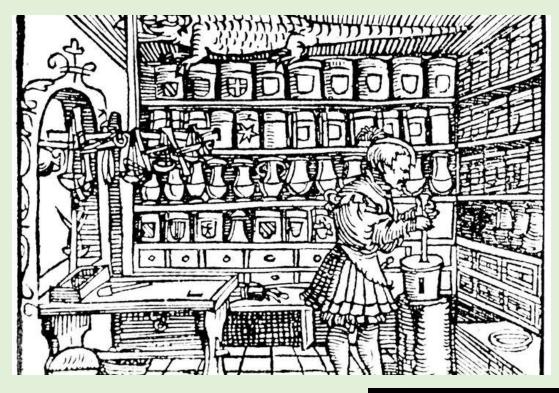

### The Apothecary (1830)

Daniel Duncan, Wholesome advice against the abuse of hot liquors, particularly of coffee, chocolate, tea, brandy and strong-waters (1706)

Thomas Rowlandson, The Dance of Death: The Apothecary (1816)