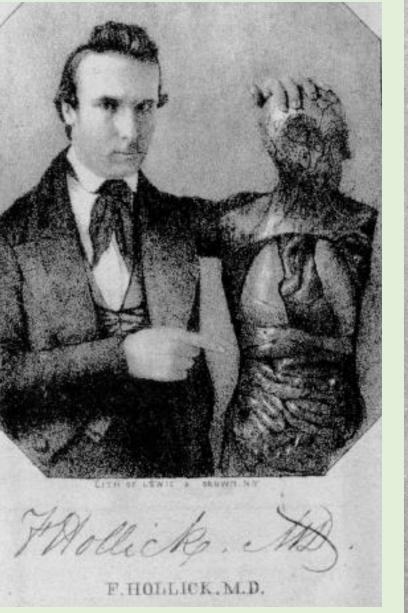

Papiermache models of Dr Auzoux

moving them.

Paulina Wright Davis (1813-1876)

Life-sized Auzoux model of the female body