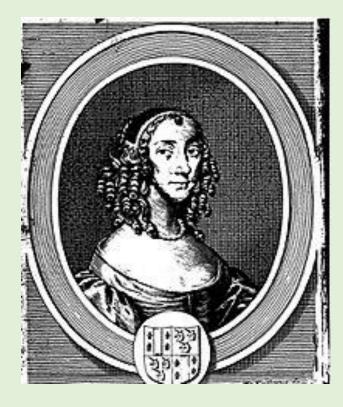

An army hospital nurse in her outdoor uniform (1899). Wellcome Collection.

John Blunt [Samuel William Fores], Manmidwifery dissected; or, the obstetric family-instructor (1793)

Hannah Woolley (1622 – c.1675), The Queen-like Closet, Or, Rich Cabinet (1670)