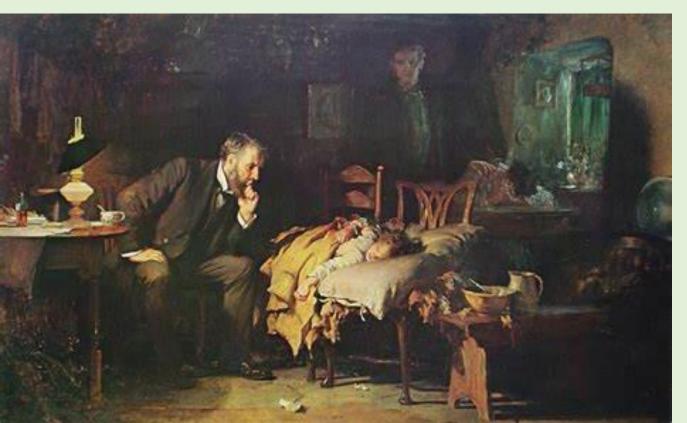

Laennec-style stethoscope, nineteenth century. Wellcome Collection.

Medicine: art or science?

Luke Fildes, The Doctor, 1891