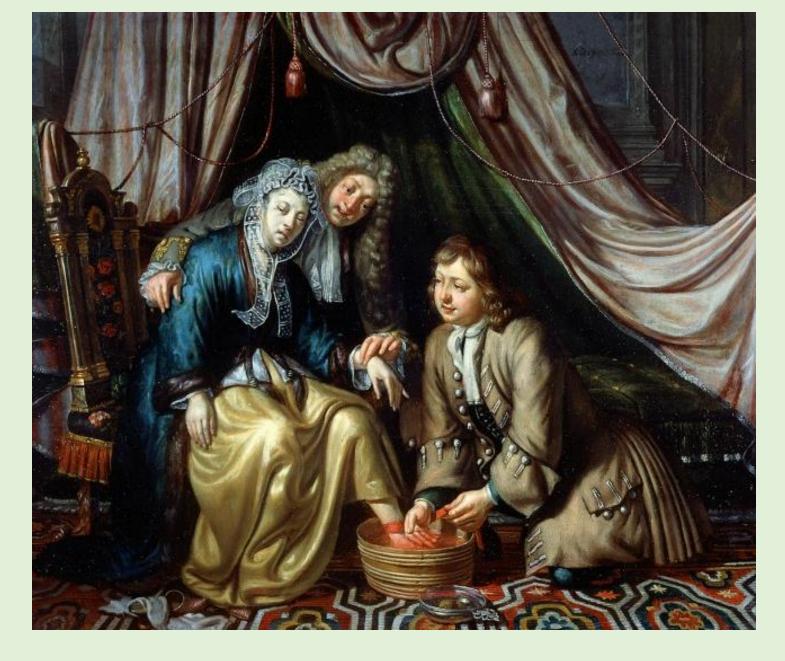

llarius. Ad hare cognolicimos differentsă inter pullom humile,ee inualidu : in qua re lapè medici decipiñnar . dum confundut putlum humilem com instalido : differencia eff, quia invalidos in Fig.Pr.

22

febribus no remittit frequencia: humilis vero remittit, que renoif fio, fictigua fit, a medicis fine Grail. influmento non percipitur. 8: in predicendo turpiter halluci-80, nieur. Sed de alijs vfib.fuo loco. Figura Seconda.



frigi-

Santorio Santorio (1626), pulsilogium, thermometer, weighing chair



DOCTOR BLOWBLADDER differenting the PERPETUAL MOTION.

Feeling the pulse: *Doctor Blowbladder discovering the perpetual motion* (1772). Wellcome Collection.



Laennec-style stethoscope, nineteenth century. Wellcome Collection.

Medicine: art or science?

Luke Fildes, The Doctor, 1891







#### Mathijs Naiveu, Physician and Surgeon attending to a Patient



#### Ambroise Pare (1510-1590), instruments for head injuries



### The Apothecary (1830)





Daniel Duncan, Wholesome advice against the abuse of hot liquors, particularly of coffee, chocolate, tea, brandy and strong-waters (1706)





Thomas Rowlandson, The Dance of Death: The Apothecary (1816)



An army hospital nurse in her outdoor uniform (1899). Wellcome Collection.





John Blunt [Samuel William Fores], Manmidwifery dissected; or, the obstetric family-instructor (1793)



Hannah Woolley (1622 – c.1675), The Queen-like Closet, Or, Rich Cabinet (1670)



at the White Lion in Duck Legre neare West South field 2675



## Digitised recipe books at the Wellcome Library

- E.g. Mrs Katharine Palmer, 'A Collection of