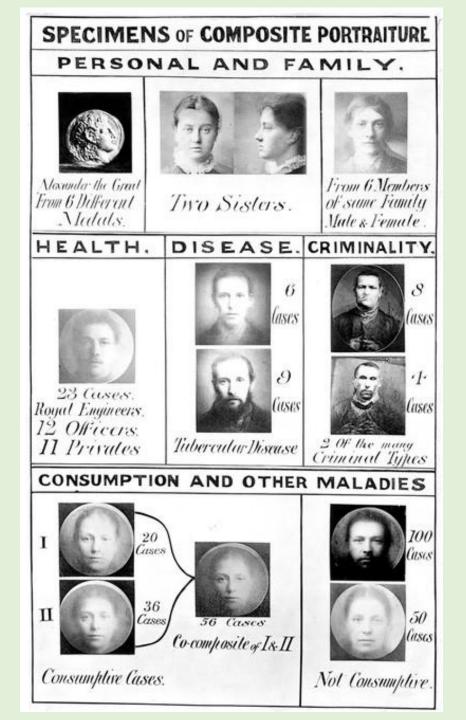

## "mechanical objectivity" (Lorraine Daston and Peter Galison)

Von Basch's sphygmomanometer, circa 1881. Wellcome Collection.

Francis Galton, *Inquiries into human faculty* and its development (1883)