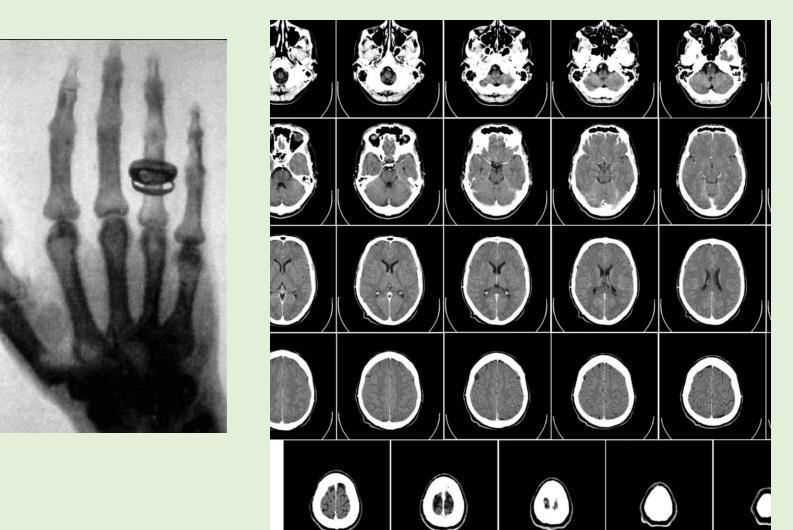

# Imaging technologies of the twentieth century (selection)

X-ray Ultrasound Fibre optics Computer tomography ...