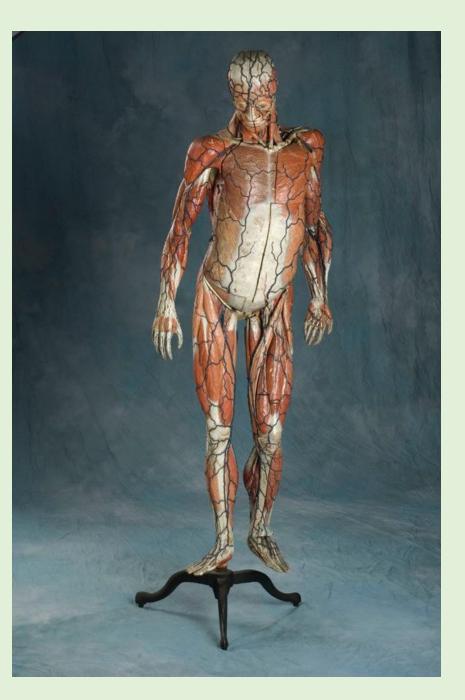

Papiermache models of Dr Auzoux

moving them.

Paulina Wright Davis (1813-1876)

Life-sized Auzoux model of the female body