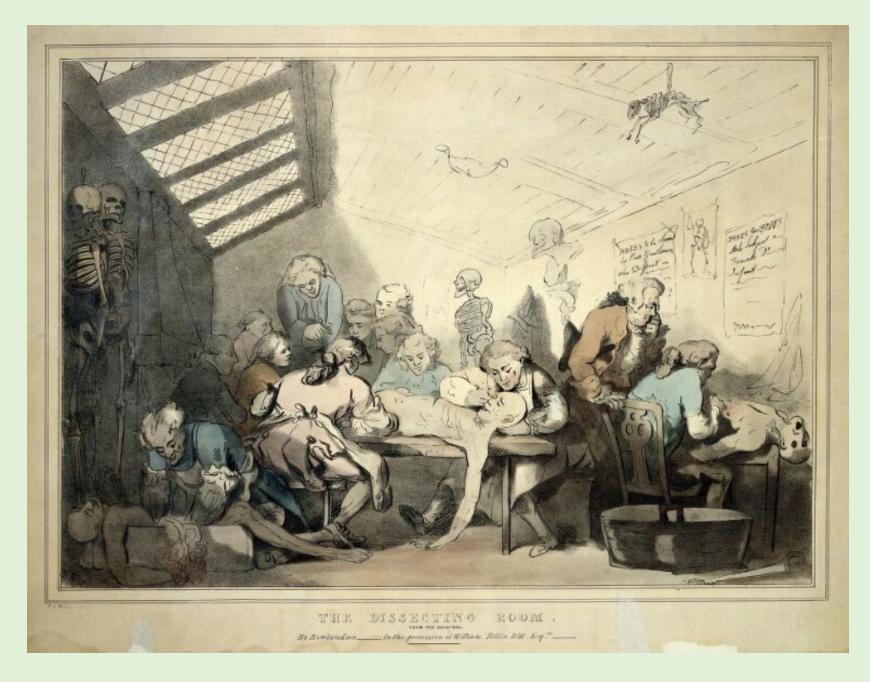

57133

Anatomical fugitive sheet. Wellcome Collection.

Thomas Rowlandson, Three anatomical dissections taking place in an attic. Wellcome Collection.

Robert Knox (1791-1862)

THE REWARD OF CRUELTY.

William Hogarth, "The dissection of the body of Tom Nero", from *The Four Stages of Cruelty* (1751). Wellcome Collection.