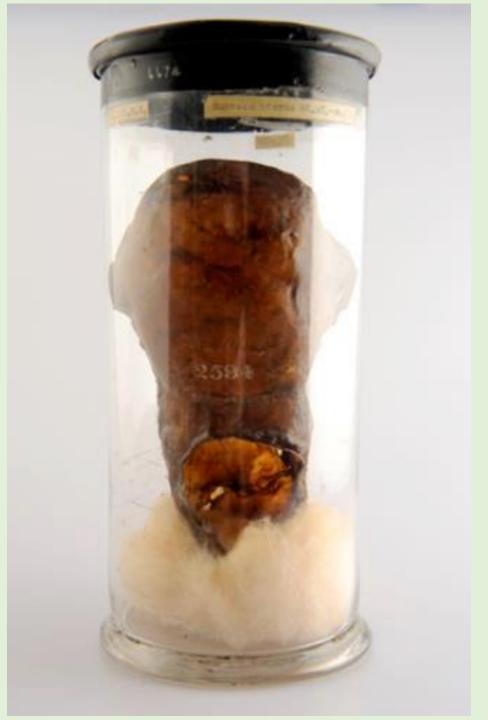

"Preparation of a ruptured uterus, dried and therefore considerably contracted." Robert Knox Collection, Royal College of Surgeons Edinburgh.