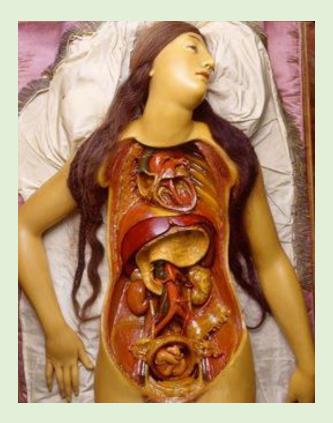

Papiermache models of Dr Auzoux

moving them.

Paulina Wright Davis (1813-1876)

Life-sized Auzoux model of the female body