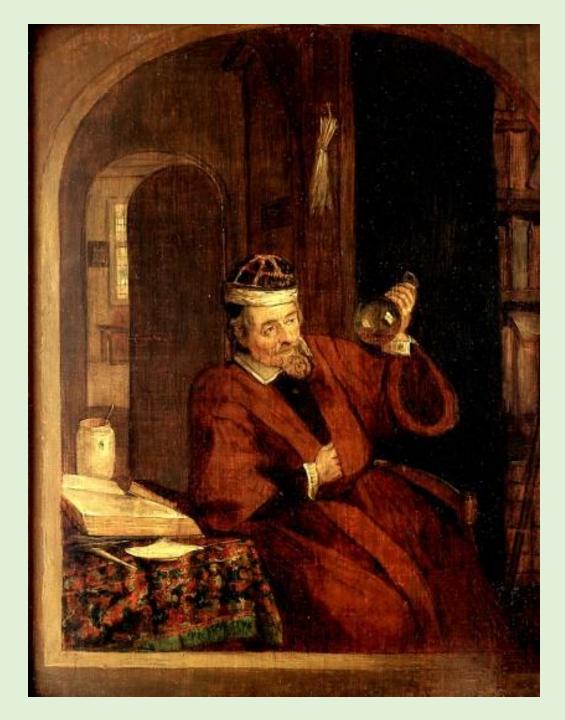

# SHORT BREAK

Sleeping man wearing mosquito headnet, early twentieth century. Wellcome Collection.

Oil painting after (?) Nicolas de Larmessin II. (ca. 1700)

Adriaen van Ostade, The Physician (1685). Wellcome Library.