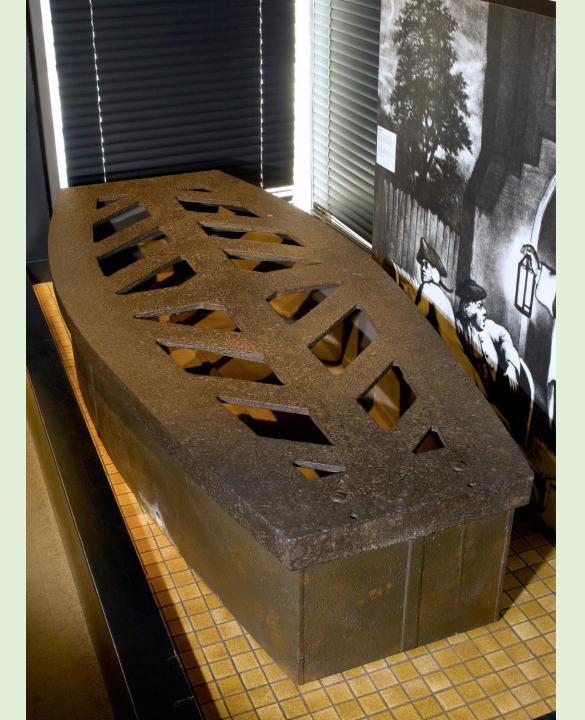

William Austin, 1773. New York Public Library.

Iron mortsafe to protect the coffin from bodysnatchers, early nineteenth century. Science Museum, London.

See also crypt of St.Bride's Church, Fleet Street.