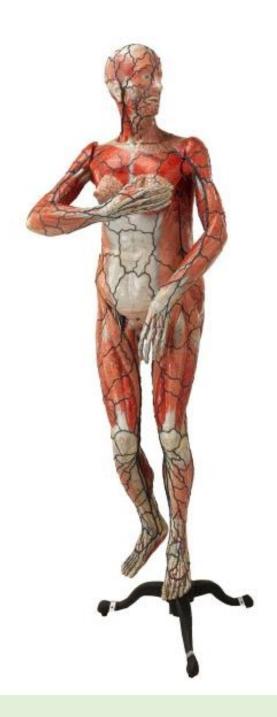

Papiermache models of Dr Auzoux

moving them.

Paulina Wright Davis (1813-1876)

Life-sized Auzoux model of the female body