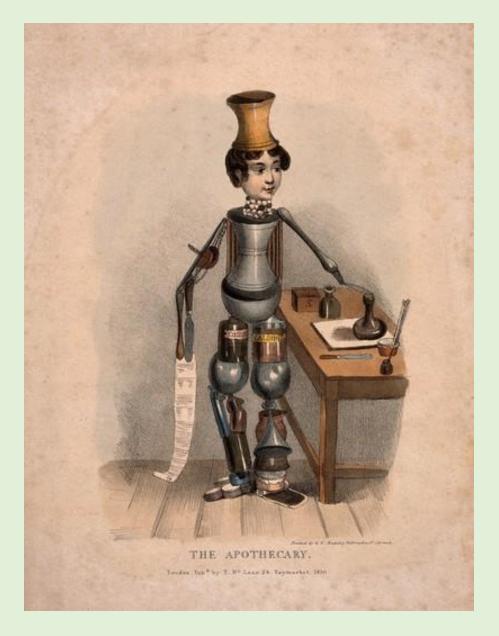

### The Apothecary (1830)

Daniel Duncan, Wholesome advice against the abuse of hot liquors, particularly of coffee, chocolate, tea, brandy and strong-waters (1706)

Thomas Rowlandson, The Dance of Death: The Apothecary (1816)