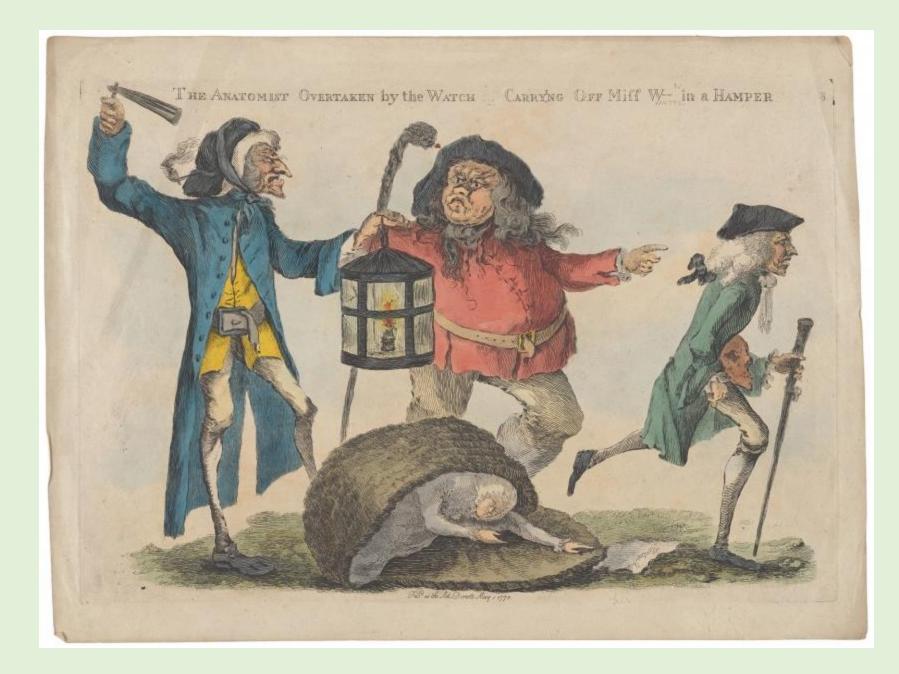

William Austin, 1773. New York Public Library.

Iron mortsafe to protect the coffin from bodysnatchers, early nineteenth century. Science Museum, London.

See also crypt of St.Bride's Church, Fleet Street.